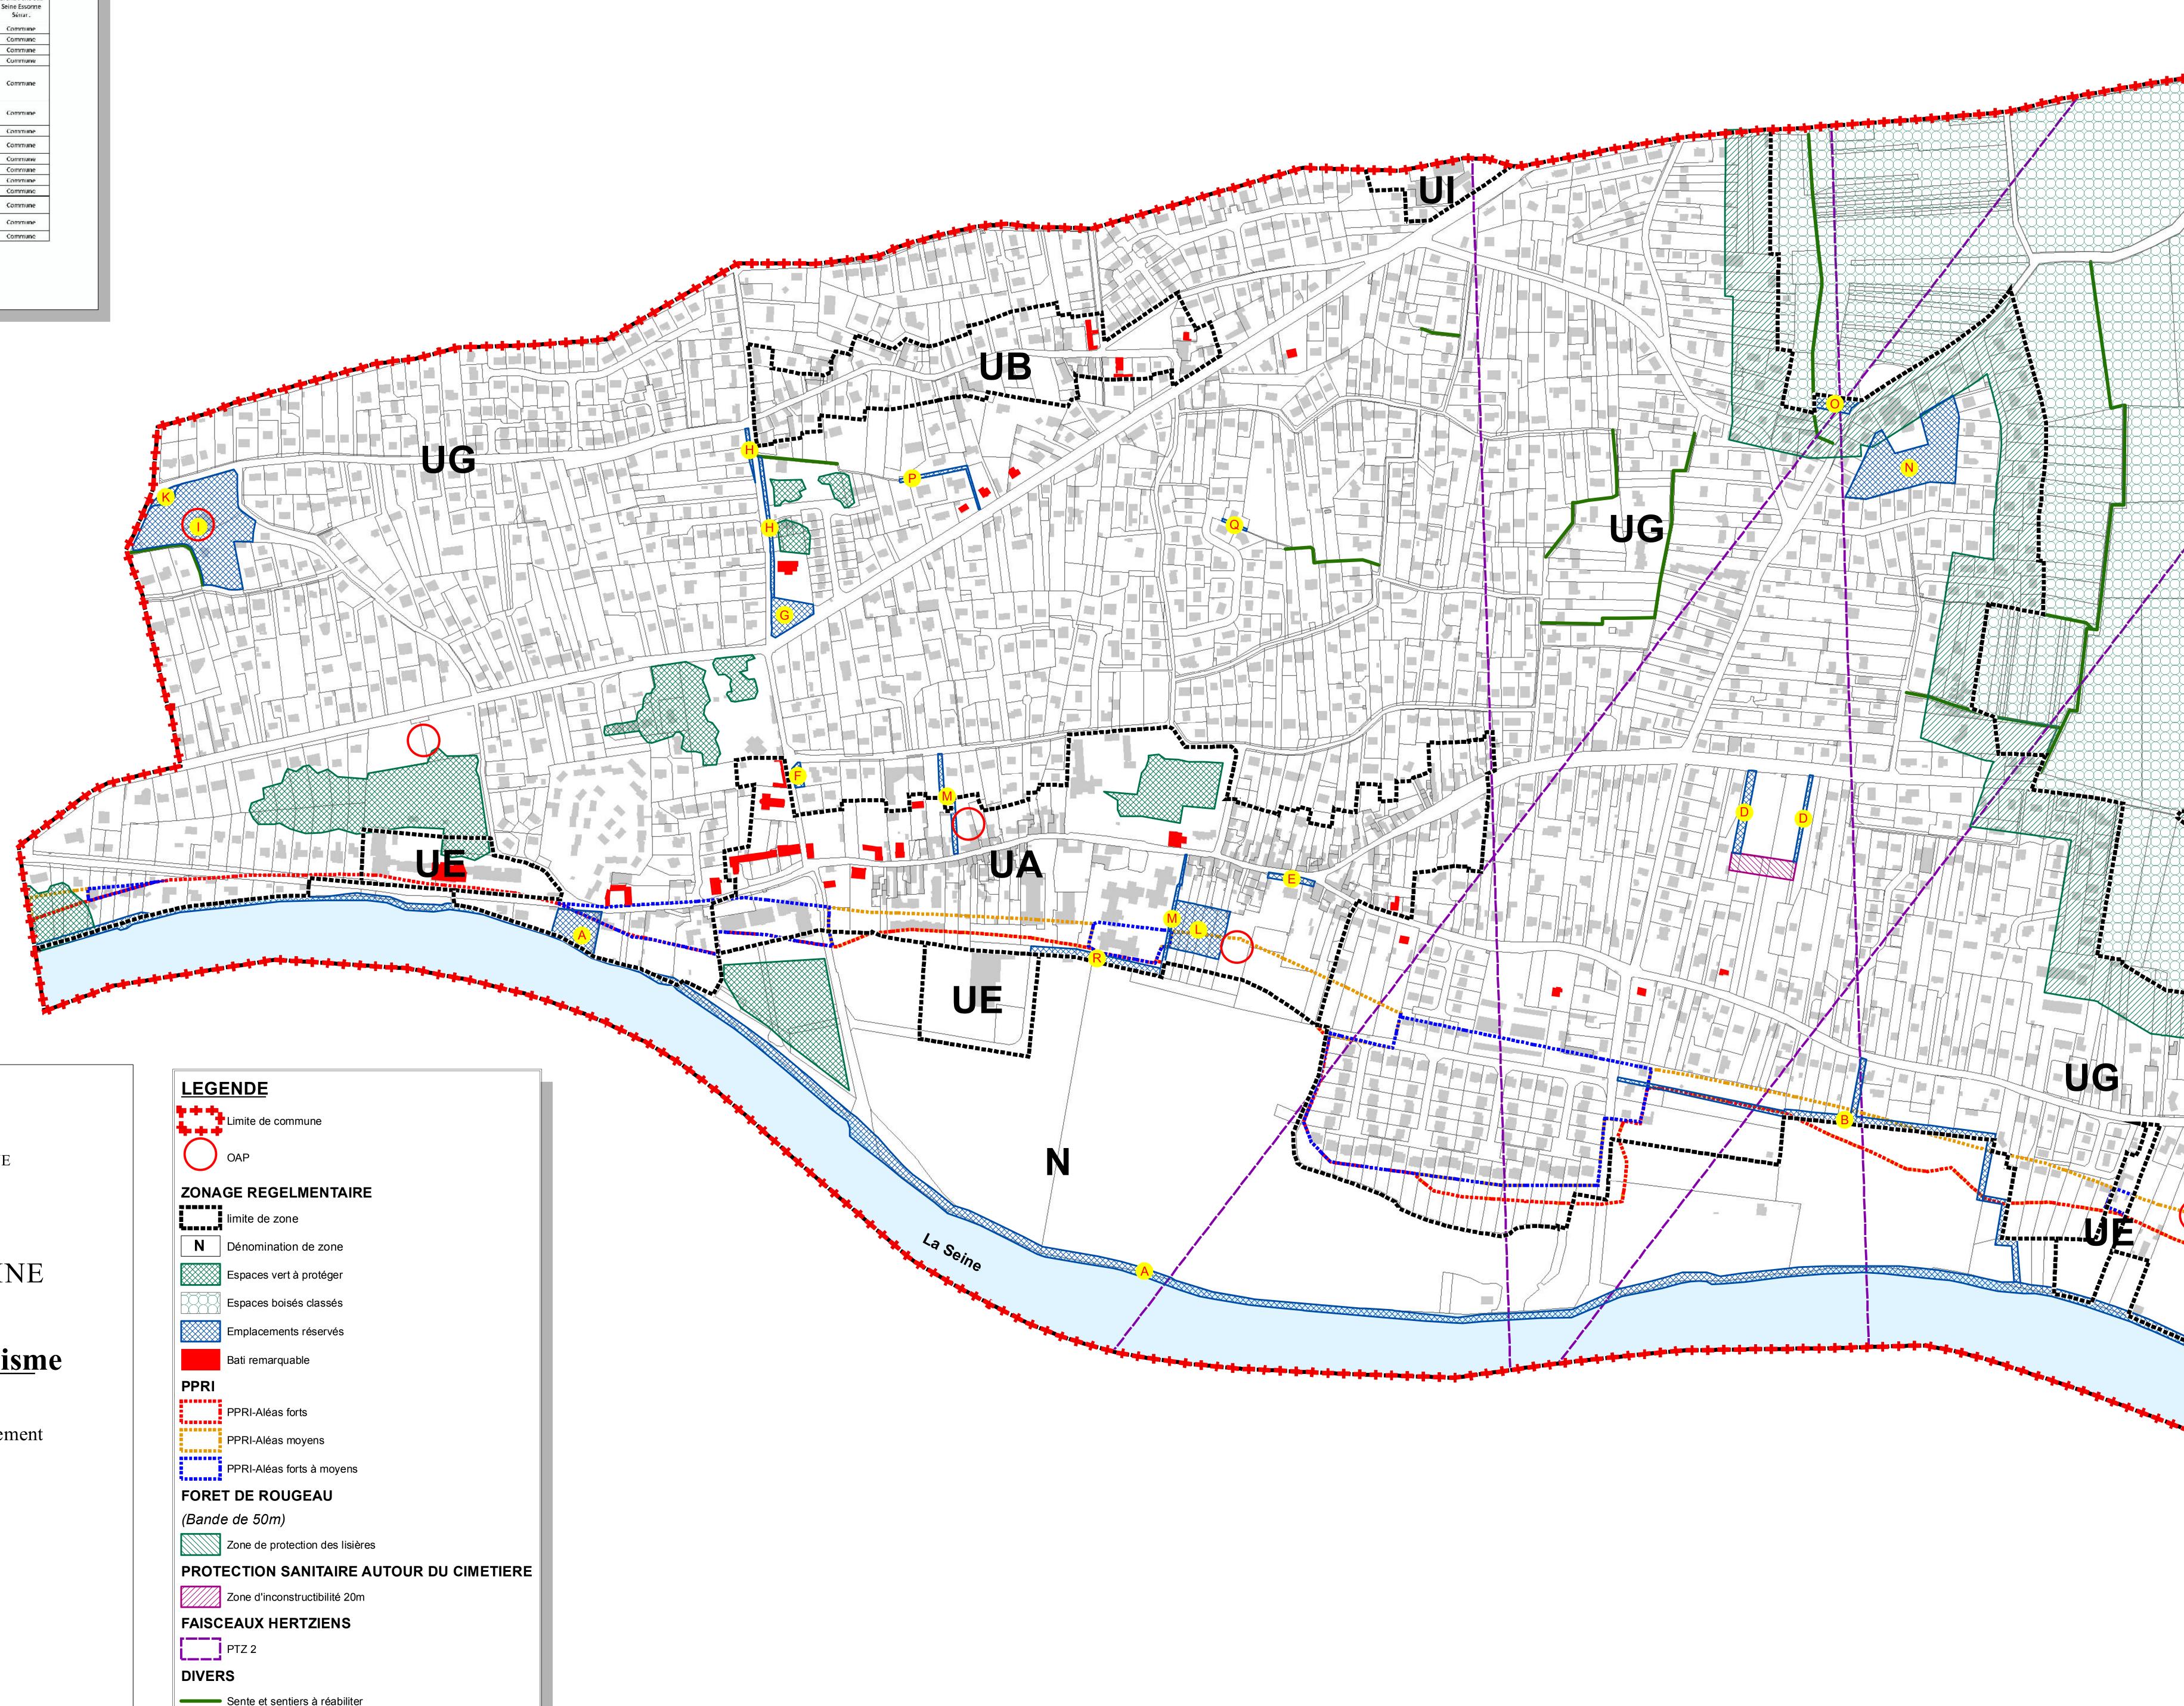

## Liste des emplacements réservés

| N° | Béférence Cadastrale                                                                                                                                                                                                                                                                                                                                                                                                                                                                   | Superficie | Affectation                                                                             | Bénéficiaire                              |
|----|----------------------------------------------------------------------------------------------------------------------------------------------------------------------------------------------------------------------------------------------------------------------------------------------------------------------------------------------------------------------------------------------------------------------------------------------------------------------------------------|------------|-----------------------------------------------------------------------------------------|-------------------------------------------|
| Ą  | AK 210p - AK 209p - AK 200a -<br>AK 190p - AK 189p - AK 189a -<br>AK 157p AK 154p - AK 189a -<br>AK 155a - AK 146p - AK 144p -<br>AK 143p - AK 141p - AK 140p -<br>AK 139a - AK 138a - AK 137p -<br>AK 134p - AK 133p - AK 132a -<br>AK 131p - AK 130p - AK 132a -<br>AK 131p - AK 130p - AK 132a -<br>AK 132a - AI 141p -AI 181p - AI<br>204a - AII 1p - AII 30p - AII 43p<br>- AH 50p - AH 52p - AF 55p - AH<br>75p - AH 76p - AH 77p - AE 1p -<br>AE 39p AE 98p AE 99p - AE<br>104p | 2,1 na     | Cheminement piétonnier                                                                  | Commune                                   |
| B  | AH 35 - AH 255 - AH 26p - AH<br>27p - AH 28p - AH <b>29p - AH 30p</b><br>- AH 33p - AH 36p - AH 37p - AH<br>39p - AH 43p                                                                                                                                                                                                                                                                                                                                                               | 0,6 าล     | Cheminement piétonnier                                                                  | Commune                                   |
| c  | AF 00 - AF 08 - AF 05 - AF 04 -<br>AE 93 - AE 92 - AE 91 - AE 90 -<br>AE 89 - AC 87 - AC 85 - AC 82 -<br>AE 81 - AE 78                                                                                                                                                                                                                                                                                                                                                                 | 3,43 ha    | Ouvrage concernant le forage                                                            | Grand Paris Sud<br>Seine Essonne<br>Sénar |
| D  | AD 121p - AD 125p                                                                                                                                                                                                                                                                                                                                                                                                                                                                      | 0,12 ha    | Extension du cimetière                                                                  | Commune                                   |
| E  | Al 90p Al 94p                                                                                                                                                                                                                                                                                                                                                                                                                                                                          | 0,05 ha    | Aménagement de voirie                                                                   | Commune                                   |
| F  | AA 362                                                                                                                                                                                                                                                                                                                                                                                                                                                                                 | 0,03 ha    | Parking                                                                                 | Commune                                   |
| G  | AA 191p                                                                                                                                                                                                                                                                                                                                                                                                                                                                                | 0,13 ha    | Aménagement de voirie                                                                   | Commune                                   |
| н  | AA 191p - AA 192p - AA 430b -<br>AA 560p - AL 140p - AL 192p -<br>374b - AL 425p - AL 443p - AL<br>374p                                                                                                                                                                                                                                                                                                                                                                                | 0,08 ha    | Aménagement de voirie                                                                   | Commune                                   |
| ı  | Al 354p - Al 372p                                                                                                                                                                                                                                                                                                                                                                                                                                                                      | 0,98 ha    | Opération de logements<br>comportant un minimum de 60%<br>de logements locatifs sociaux | Commune                                   |
| 1  | Al Bh4p                                                                                                                                                                                                                                                                                                                                                                                                                                                                                | 0,99 ha    | Aménagement de voirie                                                                   | Commune                                   |
| к  | Al 650 - Al 66p - Al 69p - Al 70p<br>- Al 74p - Al 75p - Al 152p                                                                                                                                                                                                                                                                                                                                                                                                                       | 0,32 ha    | Equipement public                                                                       | Commune                                   |
| L  | Al 161p                                                                                                                                                                                                                                                                                                                                                                                                                                                                                | 0,01 ha    | Cheminement piètormier                                                                  | Commune                                   |
| М  | AA 22p - AA 23p                                                                                                                                                                                                                                                                                                                                                                                                                                                                        | 0,04 ha    | cheminement piétonnier                                                                  | Commune                                   |
| Μ  | AC278                                                                                                                                                                                                                                                                                                                                                                                                                                                                                  | 0,72 ha    | Equipement public                                                                       | Commune                                   |
| 0  | B 347a B 348p                                                                                                                                                                                                                                                                                                                                                                                                                                                                          | 0,06 ha    | Aménagement de voirie                                                                   | Commune                                   |
| P  | ΛΛ 225p - ΛΛ 229p                                                                                                                                                                                                                                                                                                                                                                                                                                                                      | 0,26 ha    | Réhabil'tation d'une sente<br>communa e                                                 | Commune                                   |
| Q  | AB 436 - AB 437 - AB 438                                                                                                                                                                                                                                                                                                                                                                                                                                                               | 0,007 ha   | Réhabilitation d'une sente<br>communa e                                                 | Commune                                   |
| R  | Al 161p - Al 217p - Al 218p                                                                                                                                                                                                                                                                                                                                                                                                                                                            | 0,13 ha    | Aménagement de voirie                                                                   | Commune                                   |

DÉPARTEMENT DE L'ESSONNE

COMMUNE DE SAINTRY-SUR-SEINE

## <u>Plan Local d'Urbanisme</u>

Documents graphiques du règlement Plan n°5

Échelle : 1/2 500

<u>Approuvé le 01/07/2019</u>

**HE** 1-4

444444