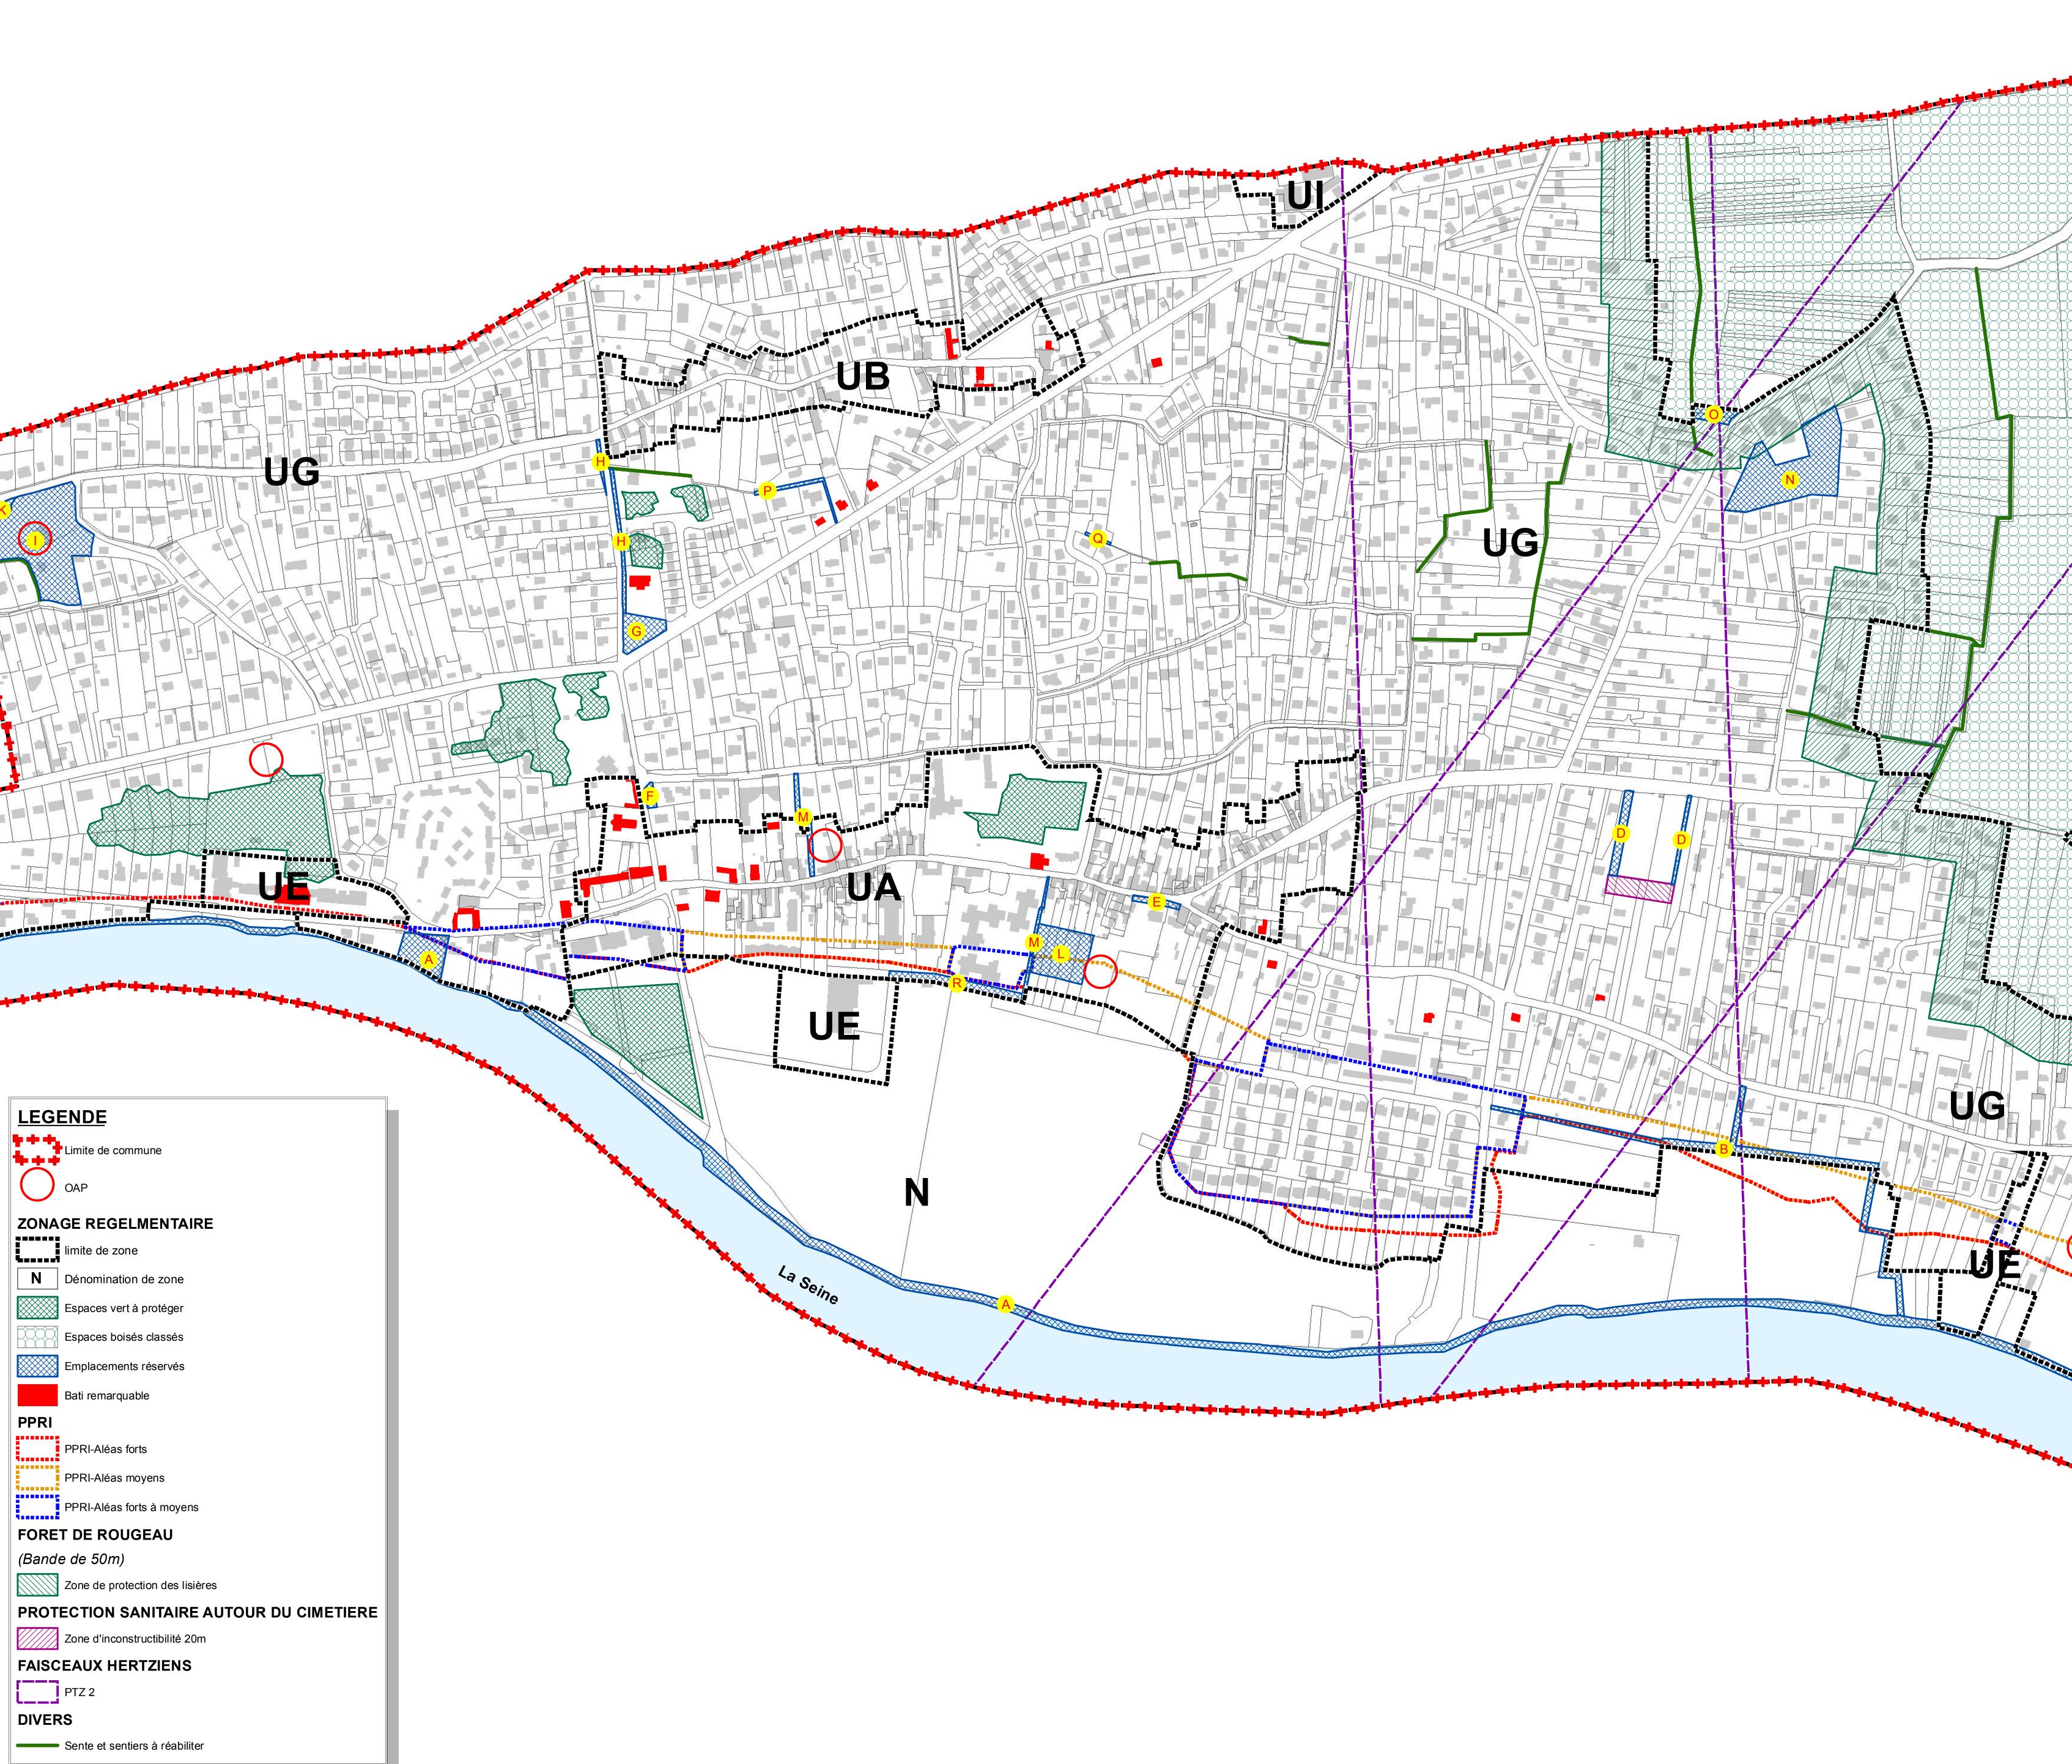

## Liste des emplacements réservés

| N° | Béférence Cadastrale                                                                                                                                                                                                                                                                                                                                                                                                                                                                   | Superficie | Affectation                                                                             | Bénéficiaire                              |
|----|----------------------------------------------------------------------------------------------------------------------------------------------------------------------------------------------------------------------------------------------------------------------------------------------------------------------------------------------------------------------------------------------------------------------------------------------------------------------------------------|------------|-----------------------------------------------------------------------------------------|-------------------------------------------|
| Ą  | AK 210p - AK 209p - AK 200a -<br>AK 190p - AK 189p - AK 189a -<br>AK 157p AK 154p - AK 189a -<br>AK 155a - AK 146p - AK 144p -<br>AK 143p - AK 141p - AK 140p -<br>AK 139a - AK 138a - AK 137p -<br>AK 134p - AK 133p - AK 132a -<br>AK 131p - AK 130p - AK 132a -<br>AK 131p - AK 130p - AK 132a -<br>AK 132a - AI 141p -AI 181p - AI<br>204a - AII 1p - AII 30p - AII 43p<br>- AH 50p - AH 52p - AF 55p - AH<br>75p - AH 76p - AH 77p - AE 1p -<br>AE 39p AE 98p AE 99p - AE<br>104p | 2,1 na     | Cheminement piétonnier                                                                  | Commune                                   |
| B  | AH 35 - AH 255 - AH 26p - AH<br>27p - AH 28p - AH <b>29p - AH 30p</b><br>- AH 33p - AH 36p - AH 37p - AH<br>39p - AH 43p                                                                                                                                                                                                                                                                                                                                                               | 0,6 าล     | Cheminement piétonnier                                                                  | Commune                                   |
| c  | AF 00 - AF 08 - AF 05 - AF 04 -<br>AE 93 - AE 92 - AE 91 - AE 90 -<br>AE 89 - AC 87 - AC 85 - AC 82 -<br>AE 81 - AE 78                                                                                                                                                                                                                                                                                                                                                                 | 3,43 ha    | Ouvrage concernant le forage                                                            | Grand Paris Sud<br>Seine Essonne<br>Sénar |
| D  | AD 121p - AD 125p                                                                                                                                                                                                                                                                                                                                                                                                                                                                      | 0,12 ha    | Extension du cimetière                                                                  | Commune                                   |
| E  | Al 90p Al 94p                                                                                                                                                                                                                                                                                                                                                                                                                                                                          | 0,05 ha    | Aménagement de voirie                                                                   | Commune                                   |
| F  | AA 362                                                                                                                                                                                                                                                                                                                                                                                                                                                                                 | 0,03 ha    | Parking                                                                                 | Commune                                   |
| G  | AA 191p                                                                                                                                                                                                                                                                                                                                                                                                                                                                                | 0,13 ha    | Aménagement de voirie                                                                   | Commune                                   |
| н  | AA 191p - AA 192p - AA 430b -<br>AA 560p - AL 140p - AL 192p -<br>374b - AL 425p - AL 443p - AL<br>374p                                                                                                                                                                                                                                                                                                                                                                                | 0,08 ha    | Aménagement de voirie                                                                   | Commune                                   |
| ı  | Al 354p - Al 372p                                                                                                                                                                                                                                                                                                                                                                                                                                                                      | 0,98 ha    | Opération de logements<br>comportant un minimum de 60%<br>de logements locatifs sociaux | Commune                                   |
| 1  | Al Bh4p                                                                                                                                                                                                                                                                                                                                                                                                                                                                                | 0,99 ha    | Aménagement de voirie                                                                   | Commune                                   |
| к  | Al 650 - Al 66p - Al 69p - Al 70p<br>- Al 74p - Al 75p - Al 152p                                                                                                                                                                                                                                                                                                                                                                                                                       | 0,32 ha    | Equipement public                                                                       | Commune                                   |
| L  | Al 161p                                                                                                                                                                                                                                                                                                                                                                                                                                                                                | 0,01 ha    | Cheminement piètormier                                                                  | Commune                                   |
| М  | AA 22p - AA 23p                                                                                                                                                                                                                                                                                                                                                                                                                                                                        | 0,04 ha    | cheminement piétonnier                                                                  | Commune                                   |
| Μ  | AC278                                                                                                                                                                                                                                                                                                                                                                                                                                                                                  | 0,72 ha    | Equipement public                                                                       | Commune                                   |
| 0  | B 347a B 348p                                                                                                                                                                                                                                                                                                                                                                                                                                                                          | 0,06 ha    | Aménagement de voirie                                                                   | Commune                                   |
| P  | ΛΛ 225p - ΛΛ 229p                                                                                                                                                                                                                                                                                                                                                                                                                                                                      | 0,26 ha    | Réhabil'tation d'une sente<br>communa e                                                 | Commune                                   |
| Q  | AB 436 - AB 437 - AB 438                                                                                                                                                                                                                                                                                                                                                                                                                                                               | 0,007 ha   | Réhabilitation d'une sente<br>communa e                                                 | Commune                                   |
| R  | Al 161p - Al 217p - Al 218p                                                                                                                                                                                                                                                                                                                                                                                                                                                            | 0,13 ha    | Aménagement de voirie                                                                   | Commune                                   |

DÉPARTEMENT DE L'ESSONNE

COMMUNE DE SAINTRY-SUR-SEINE

## <u>Plan Local d'Urbanisme</u>

Documents graphiques du règlement Plan n°5

Échelle : 1/2 500

<u>Approuvé le 01/07/2019</u>

**HE** 1-4

444444